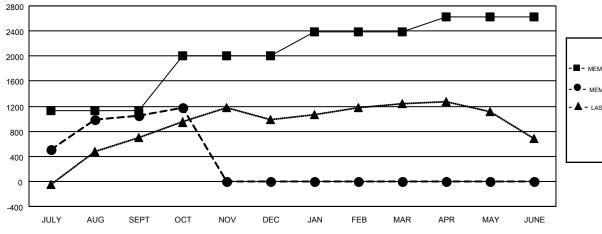

## GOALS AND ACTUAL MEMBERS CUMULATIVE

| DROPPED CLUBS: 5 |     |
|------------------|-----|
| DROPPED MEMBERS  |     |
| DECEASED         | 8   |
| CLUB CANCELLED   | 68  |
| OTHER            | 413 |
| TOTAL            | 489 |

## Multiple District 315

**LOCATION: REP OF BANGLADESH** 

GMT: SWADESH RANJAN SAHA

GMT CA 6

| Clubs                 |               |           |               | Members               |                           |                         |                                                    |
|-----------------------|---------------|-----------|---------------|-----------------------|---------------------------|-------------------------|----------------------------------------------------|
| RESULTS FOR 2017-2018 |               |           |               | RESULTS FOR 2017-2018 |                           |                         |                                                    |
| QUARTER               | NEW CLUB GOAL | NEW CLUBS | DROPPED CLUBS | QUARTER               | MEMBER GROWTH NET<br>GOAL | MEMBER GROWTH<br>ACTUAL | DROPPED<br>MEMBERS ACTUAL<br>(including transfers) |
| JULY/AUG/SEPT         | 43            | 59        | 4             | JULY/AUG/SEPT         | 1,135                     | 1,494                   | 421                                                |
| OCT/NOV/DEC           | 20            | 2         | 1             | OCT/NOV/DEC           | 865                       | 203                     | 68                                                 |
| JAN/FEB/MAR           | 14            | 0         | 0             | JAN/FEB/MAR           | 385                       | 0                       | 0                                                  |
| APR/MAY/JUNE          | 9             | 0         | 0             | APR/MAY/JUNE          | 240                       | 0                       | 0                                                  |