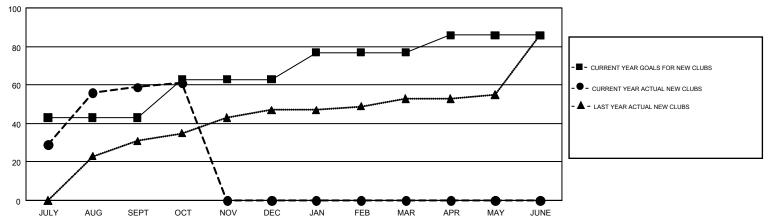

## GOALS AND ACTUAL NEW CLUBS CUMULATIVE

## Multiple District 315

**LOCATION: REP OF BANGLADESH** 

GMT: SWADESH RANJAN SAHA

GMT CA 6

| Clubs                 |               |           |               | Members               |                           |                         |                                                    |
|-----------------------|---------------|-----------|---------------|-----------------------|---------------------------|-------------------------|----------------------------------------------------|
| RESULTS FOR 2017-2018 |               |           |               | RESULTS FOR 2017-2018 |                           |                         |                                                    |
| QUARTER               | NEW CLUB GOAL | NEW CLUBS | DROPPED CLUBS | QUARTER               | MEMBER GROWTH NET<br>GOAL | MEMBER GROWTH<br>ACTUAL | DROPPED<br>MEMBERS ACTUAL<br>(including transfers) |
| JULY/AUG/SEPT         | 43            | 59        | 4             | JULY/AUG/SEPT         | 1,135                     | 1,494                   | 421                                                |
| OCT/NOV/DEC           | 20            | 2         | 1             | OCT/NOV/DEC           | 865                       | 203                     | 68                                                 |
| JAN/FEB/MAR           | 14            | 0         | 0             | JAN/FEB/MAR           | 385                       | 0                       | 0                                                  |
| APR/MAY/JUNE          | 9             | 0         | 0             | APR/MAY/JUNE          | 240                       | 0                       | 0                                                  |